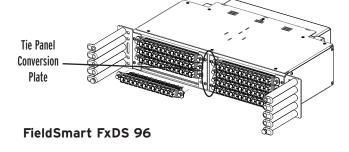

#### Investment

- Panel sizes available in 1RU (24-ports), 2RU (72-ports), 4" (96 ports), 6" (144 ports) and 11" (288 ports)
- Industry-leading density, supporting 288 ports in 11"
- · Brackets for 19" and 23" frames

## **Dimensions/Specifications**

| Styles      | SC/LC                          | SC/LC           | SC/LC         | SC/LC         | SC/LC          |
|-------------|--------------------------------|-----------------|---------------|---------------|----------------|
| H"x W"x D"  | 1.75 x 17.5 x 16               | 3.5 x 17.5 x 16 | 4 x 17.5 x 16 | 6 x 17.5 x 16 | 11 x 17.5 x 16 |
| Port Count  | 24                             | 72              | 96            | 144           | 288            |
| Access      | Slack Basket                   |                 |               |               |                |
| Cable Types | Ability to Accommodate IFC/OSP |                 |               |               |                |