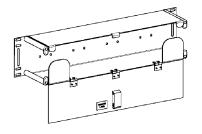

## **Description**

The FieldSmart FxDS Tie Panel is a high density, low maintenance fiber distribution panel for use in a 23" or 19" frame. Tie panels are intelligently designed to provide the user with superior fiber access while using craft-friendly radius protected fiber management for routing and deploying fiber jumpers or multifiber cables, on both sides of the adapter plate for cross-connect environments. Removable adapter plate from Clearview Cassettes.

#### **Protection**

- Removable front cover
- Ruggedized cable clamp protects against twisting and pistoning at the assembly breakout point

#### Access

- Front access with removable adapter plates for testing, cleaning and maintenance
- Front and rear access to panel