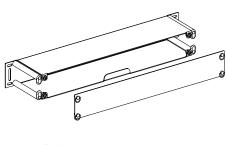

## **Description**

The FieldSmart FxDS Tie Panel is a high density, low maintenance fiber distribution panel for use in a 23" or 19" frame. Tie panels are intelligently designed to provide the user with superior fiber access while using craft-friendly radius protected fiber management for routing and deploying fiber jumpers or multifiber cables, on both sides of the adapter plate for cross-connect environments. Removable adapter plate from Clearview Cassettes.

#### Access

- Front access with removable adapter plates for testing, cleaning and maintenance
- Front and rear access to panel

#### Investment

- Panel sizes available in 1RU (24-ports), 2RU (72-ports), 4" (96 ports), 6" (144 ports) and 11" (288 ports)
- Industry-leading density, supporting 288 ports in 11"
- · Brackets for 19" and 23" frames