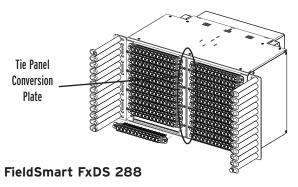

## **Description**

The FieldSmart FxDS Tie Panel is a high density, low maintenance fiber distribution panel for use in a 23" or 19" frame. Tie panels are intelligently designed to provide the user with superior fiber access while using craft-friendly radius protected fiber management for routing and deploying fiber jumpers or multifiber cables, on both sides of the adapter plate for cross-connect environments. Removable adapter plate from Clearview Cassettes.

#### Access

- Front access with removable adapter plates for testing, cleaning and maintenance
- Front and rear access to panel

#### Investment

- Panel sizes available in 1RU (24-ports), 2RU (72-ports), 4" (96 ports), 6" (144 ports) and 11" (288 ports)
- Industry-leading density, supporting 288 ports in 11"
- · Brackets for 19" and 23" frames