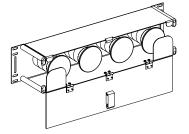

## **Description**

The FieldSmart FxDS Tie Panel is a high density, low maintenance fiber distribution panel for use in a 23" or 19" frame. Tie panels are intelligently designed to provide the user with superior fiber access while using craft-friendly radius protected fiber management for routing and deploying fiber jumpers or multifiber cables, on both sides of the adapter plate for cross-connect environments. Removable adapter plate from Clearview Cassettes.

#### Access

- Front access with removable adapter plates for testing, cleaning and maintenance
- Front and rear access to panel