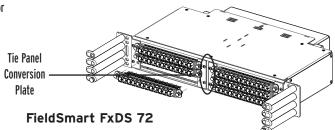

#### Investment

- Panel sizes available in 1RU (24-ports), 2RU (72-ports), 4" (96 ports), 6" (144 ports) and 11" (288 ports)
- Industry-leading density, supporting 288 ports in 11"
- · Brackets for 19" and 23" frames

## **Dimensions/Specifications**

| Styles      | SC/LC                          | SC/LC           | SC/LC         | SC/LC         | SC/LC          |
|-------------|--------------------------------|-----------------|---------------|---------------|----------------|
| H"x W"x D"  | 1.75 x 17.5 x 16               | 3.5 x 17.5 x 16 | 4 x 17.5 x 16 | 6 x 17.5 x 16 | 11 x 17.5 x 16 |
| Port Count  | 24                             | 72              | 96            | 144           | 288            |
| Access      | Slack Basket                   |                 |               |               |                |
| Cable Types | Ability to Accommodate IFC/OSP |                 |               |               |                |