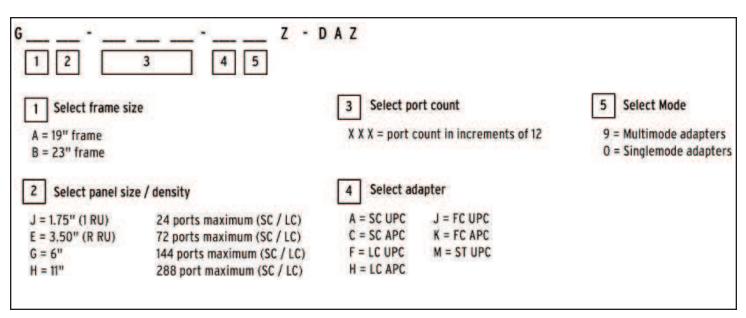

## **Ordering Guide**

28

Phone: 763.476.6866 Toll Free: 800.422.2537 Web: www.**Clearfield**Connection.com