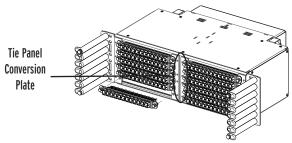

#### Investment

- Panel sizes available in 1RU (24-ports), 2RU (72-ports), 4" (96 ports), 6" (144 ports) and 11" (288 ports)
- Industry-leading density, supporting 288 ports in 11"
- · Brackets for 19" and 23" frames

## **Dimensions/Specifications**

| Styles      | SC/LC                          | SC/LC           | SC/LC         | SC/LC         | SC/LC          |
|-------------|--------------------------------|-----------------|---------------|---------------|----------------|
| H"x W"x D"  | 1.75 x 17.5 x 16               | 3.5 x 17.5 x 16 | 4 x 17.5 x 16 | 6 x 17.5 x 16 | 11 x 17.5 x 16 |
| Port Count  | 24                             | 72              | 96            | 144           | 288            |
| Access      | Slack Basket                   |                 |               |               |                |
| Cable Types | Ability to Accommodate IFC/OSP |                 |               |               |                |