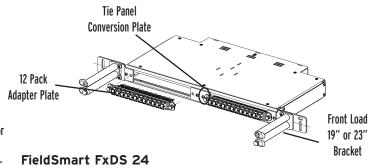

## **Description**

The FieldSmart FxDS Tie Panel is a high density, low maintenance fiber distribution panel for use in a 23" or 19" frame. Tie panels are intelligently designed to provide the user with superior fiber access while using craft-friendly radius protected fiber management for routing and deploying fiber jumpers or multifiber cables, on both sides of the adapter plate for cross-connect environments. Removable adapter plate from Clearview Cassettes.

#### Access

- Front access with removable adapter plates for testing, cleaning and maintenance
- Front and rear access to panel

#### Investment

- Panel sizes available in 1RU (24-ports), 2RU (72-ports), 4" (96 ports), 6" (144 ports) and 11" (288 ports)
- Industry-leading density, supporting 288 ports in 11"
- · Brackets for 19" and 23" frames

## **Dimensions/Specifications**

| Styles      | SC/LC                          | SC/LC           | SC/LC         | SC/LC         | SC/LC          |
|-------------|--------------------------------|-----------------|---------------|---------------|----------------|
| H"x W"x D"  | 1.75 x 17.5 x 16               | 3.5 x 17.5 x 16 | 4 x 17.5 x 16 | 6 x 17.5 x 16 | 11 x 17.5 x 16 |
| Port Count  | 24                             | 72              | 96            | 144           | 288            |
| Access      | Slack Basket                   |                 |               |               |                |
| Cable Types | Ability to Accommodate IFC/OSP |                 |               |               |                |