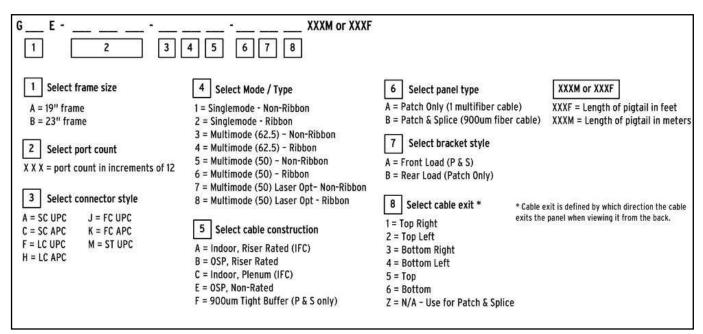

# FieldSmart Fiber Distribution System (FDS)

Patch Panels: FDS 72 Port: 3.5" (2 RU)