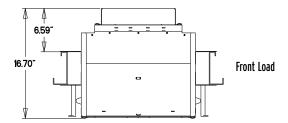

# **Dimensions/Specifications**

| Max Port<br>Capacity | Height       | Width | Length |
|----------------------|--------------|-------|--------|
| 72                   | 3.50" (2 RU) | 17.5" | 16.0"  |