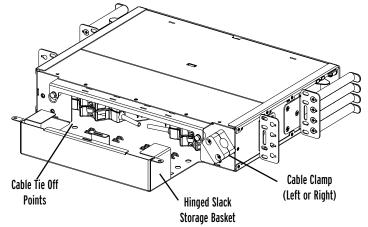

#### **Protection**

- · Ruggedized hinged and removable front cover
- Individual radius fingers provide organized and intuitively managed fiber jumpers and minimize nile-un
- Clearview Cassette houses critical circuits by 12-fiber sub-units or buffer tubes
- Ruggedized cable clamp protects against twisting and pistoning at the assembly breakout point
- Pre-terminated OSP buffer tubes protected with bend-limited tubing and slack stored inside panel for protection against environmental and human damage

#### Access

- Front access to pre-terminated assemblies with removable adapter plates for testing, cleaning and maintenance
- Entire 12-fiber Clearview Cassette removable for hot-swap changes
- Front and rear access to panel
- On- or off-frame splicing configurations support cable constructions up to 144-fiber
- Optional interbay management panels enhance fiber jumper routing and excess cable storage capacity