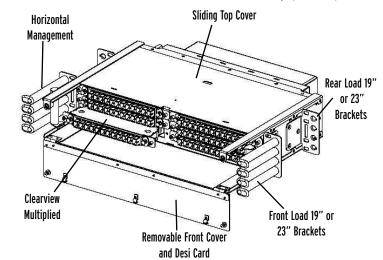

## **Description**

The FieldSmart FDS Patch Panel is a high density, low maintenance fiber distribution panel for use in a 23" or 19" frame. Utilizing the Clearview Cassette, FieldSmart FDS Panels are intelligently designed to provide the user with superior fiber access while using craft friendly radius protected fiber management for routing and deploying fiber jumpers in high density applications.

#### **Protection**

- · Ruggedized hinged and removable front cover
- Individual radius fingers provide organized and intuitively managed fiber jumpers and minimize nile-un
- Clearview Cassette houses critical circuits by 12-fiber sub-units or buffer tubes
- Ruggedized cable clamp protects against twisting and pistoning at the assembly breakout point
- Pre-terminated OSP buffer tubes protected with bend-limited tubing and slack stored inside panel for protection against environmental and human damage

#### Access

- Front access to pre-terminated assemblies with removable adapter plates for testing, cleaning and maintenance
- Entire 12-fiber Clearview Cassette removable for hot-swap changes
- Front and rear access to panel
- On- or off-frame splicing configurations support cable constructions up to 144-fiber
- Optional interbay management panels enhance fiber jumper routing and excess cable storage capacity

#### **Investment**

8

 Using the Clearview Cassette, all fibers deployed in increments of 12, allowing users to scale from 12 ports to full configuration without additional equipment

FieldSmart FDS 72 -- Front View