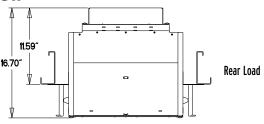

# **Dimensions/Specifications**

| Max Port<br>Capacity | Height       | Width | Length |
|----------------------|--------------|-------|--------|
| 72                   | 3.50" (2 RU) | 17.5" | 16.0"  |