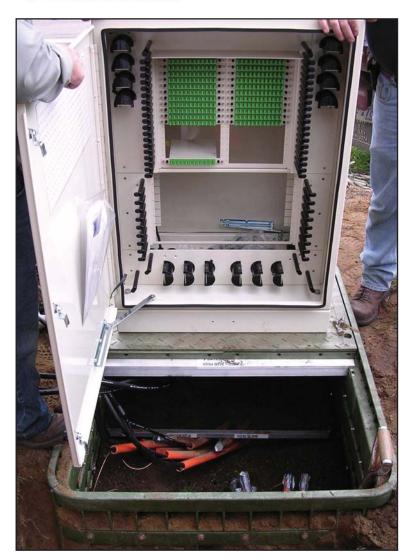

## **Grade Level Buried Enclosure**

- Customized to seamlessly integrate with the Fiber Scalability Center by mounting the FSC on one half of the split lid, allowing access to the splice closure below through the non-covered half
- Enclosure and lid are molded of high density polyethylene
- 5000 pound load rating
- Flange around base prevents frost from heaving or tilting