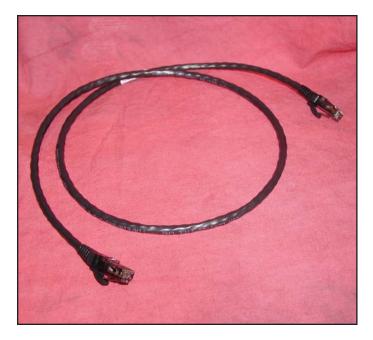

## **Category 6 Patchcords**

Category 6 is rapidly becoming the standard for high performance networks. APACN's Category 6 patchcords assure improved channel performance by using a controlled assembly process. Only select components are used, guaranteeing a new standard for superior cord performance.

- 100% patch tested
- For Category 6 patch cord compliant applications
- Booted
- Sentinel Cat 6 connectors
- Quabbin cable
- 568B PVC pinout
- U.S.A. made
- Same day shipping for standard product
- · Custom labeling available
- Additional cable types, pinouts, colors and lengths available