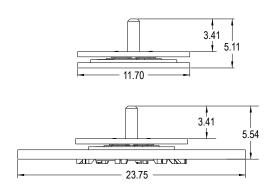

#### Access

• Two different sizes for multiple spool sizes

## **Pre-Configured Part Numbers**

| Part Number | Description                                                     |
|-------------|-----------------------------------------------------------------|
| FMA-XXX-100 | Turn Table, Small, for deploying FieldShield products, 12" Base |
| FMA-XXX-101 | Turn Table, Large, for deploying FieldShield products, 24" Base |